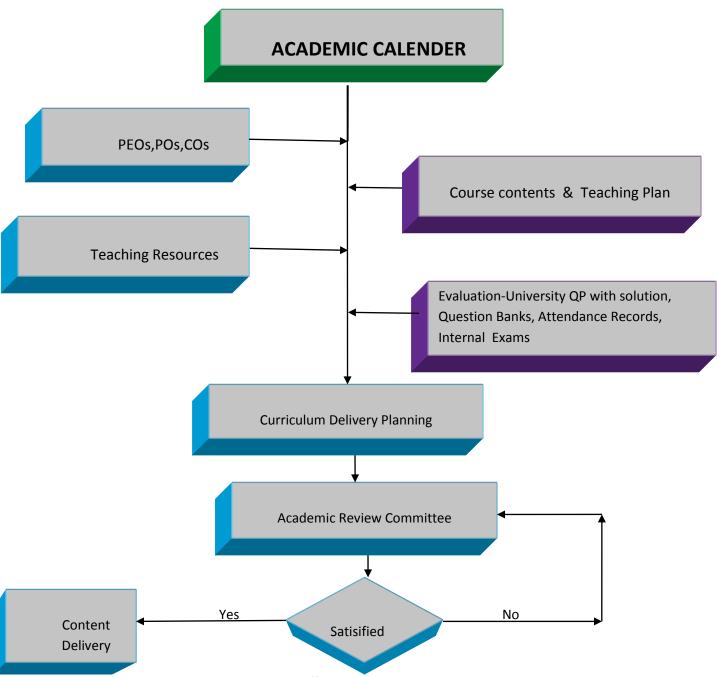

## **Curricular Planning and Implementation**

The institution ensures effective curriculum delivery through a well-planned and documented process

Fig 1.1.1 A: Effective Curriculum Delivery Planning